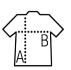

#### **Available sizes**

| Sizes | S     | М     | L     | XL    | XXL   | 3XL   | 4XL   |
|-------|-------|-------|-------|-------|-------|-------|-------|
| A/B   | 69/51 | 70/54 | 71/57 | 72/60 | 74/63 | 76/66 | 78/69 |